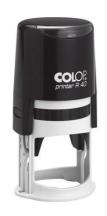

## Printer R 40

Round plastic self-inking text stamp

other available colours / additional pictures:

The round stamp with an offical touch - the circular imprint is emphatic. The round casing comes along with the round imprint.

| Size of imprint:             | 40 mm<br>1.57 "  |
|------------------------------|------------------|
| Recommended number of lines: | 7                |
| Spare pad:                   | E/R40<br>E/R40/2 |
| Pad Colour:                  |                  |
| Specials:                    |                  |