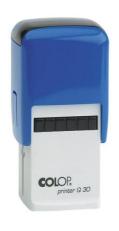

## Printer Q 30

Plastic square self-inking text stamp

other available colours / additional pictures:

For meaningful logos and longer comments - generates a square imprint, with is ideal for control- or initialstamps and provides a clearly expressive imprint.