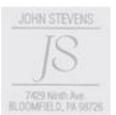

## Printer Q 30

Plastic square self-inking text stamp

other available colours / additional pictures:

For meaningful logos and longer comments - generates a square imprint, with is ideal for control- or initialstamps and provides a clearly expressive imprint.

Details

| Size of imprint:             | 31 x 31 mm<br>1.22 x 1.22 " |
|------------------------------|-----------------------------|
| Recommended number of lines: | 7                           |
| Spare pad:                   | E/Q30                       |
| Pad Colour:                  |                             |