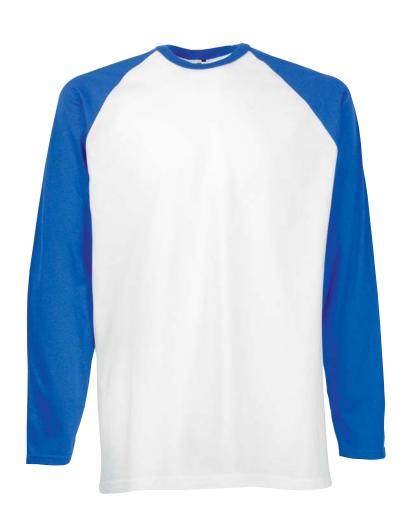

# **LONG SLEEVE BASEBALL T**

61-028-0 MEN'S

## Colourways

62 Brick Red/Deep Navy

**AW** White/Royal Blue

TH

White/Black

Softer feel for comfort

WE White/Deep Navy

**WM** White/Red