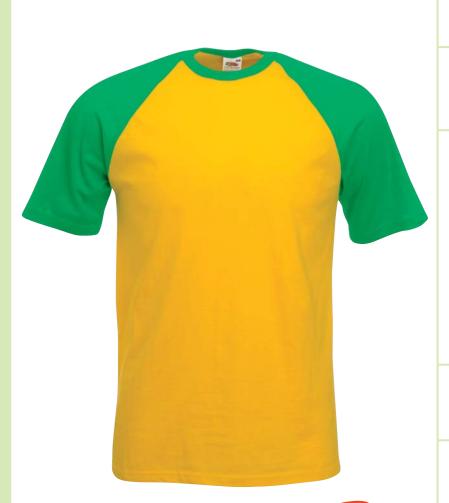

# SHORT SLEEVE BASEBALL T

**61-026-0** MEN'S

# Colourways

White/Red

15
Steel Blue/Deep Navy
Sunflower/Kelly Green
White/Royal Blue
White/Black
Orange/Light Graphite
White/Deep Navy

WM

Belcoro.

Softer feel for comfort

<sup>\*\*</sup>Measure from highest point of shoulder to bottom edge of garment